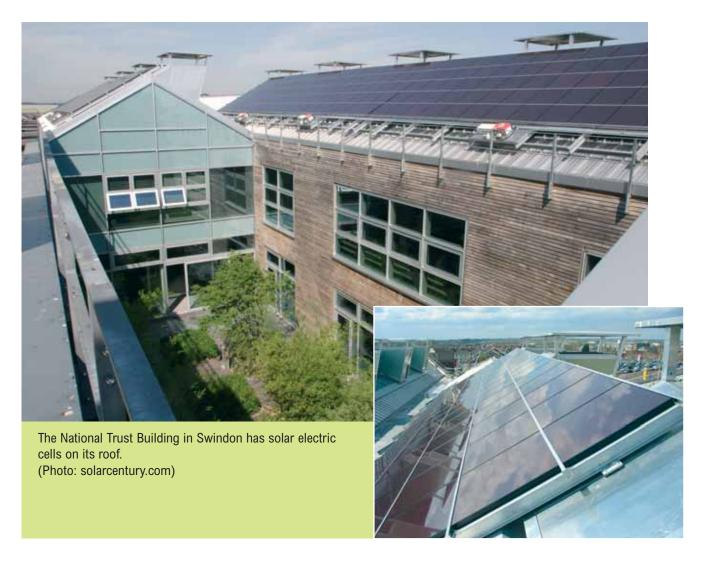

- use energy-efficient lighting and lighting controls so that, for example, lights turn off automatically when nobody is in the building;
- install energy-efficient appliances, for example, fridges and washing machines;
- install community heating which is more efficient at heating buildings than individual boilers: and
- generate some energy for the building from renewable energy sources such as wind and sun. For example, install solar water heaters, solar electric cells on roofs or mini wind turbines.