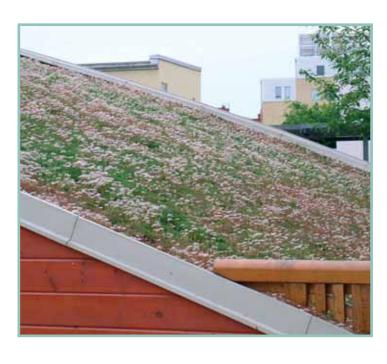

## f Nature conservation and biodiversity

New buildings can disturb or even destroy plants and wildlife. Many species worldwide became endangered or extinct in the 20th century due to our need for housing, food and other natural resources.

For these reasons, we will ask you to encourage plants and wildlife when building homes or workspaces by:

- protecting habitats and species already there: and
- creating an environment where wildlife will thrive. For example, a green roof where plants can grow will encourage birds and insects to feed and nest on the building.