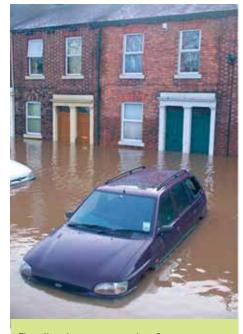

Flooding is one example of an environmental problem we could see more of in the future.