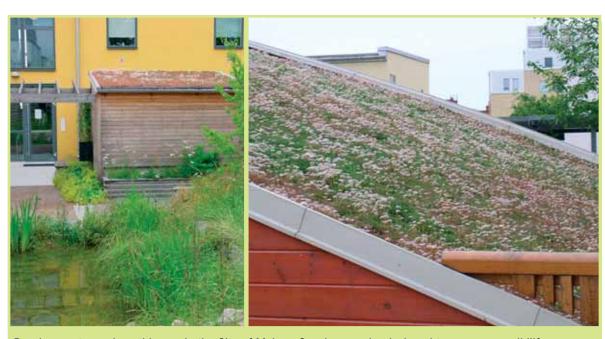

For these reasons, we will ask you to encourage plants and wildlife when building homes or workspaces by:

- protecting habitats and species already there: and
- creating an environment where wildlife will thrive. For example, a green roof where plants can grow will encourage birds and insects to feed and nest on the building.

Developments, such as this one in the City of Malmo, Sweden, can be designed to encourage wildlife. (Photo: Town and Country Planning Association)