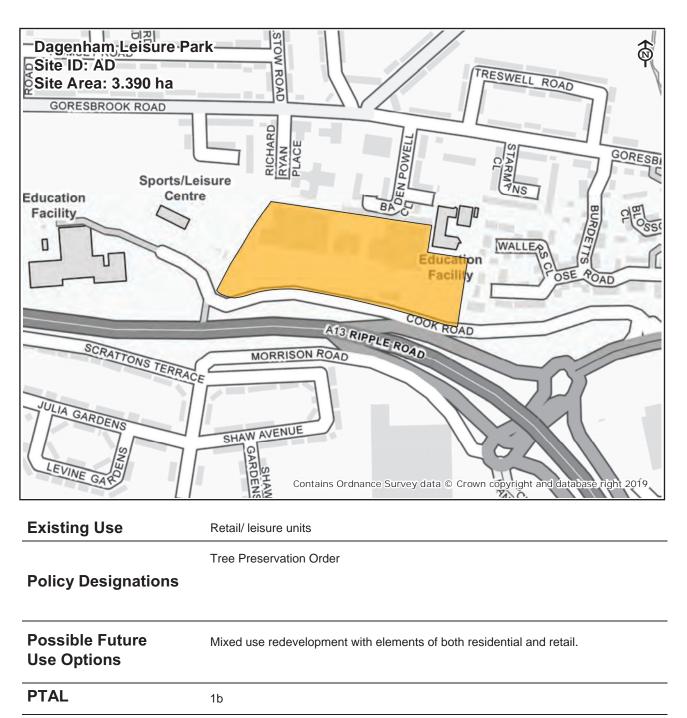

| 3                                                                                                                                                                                                                                                                                                                                                                                          |
| Comment                        | The site currently does not benefit from planning permission. However, it is likely that, the site would come available over the emerging plan period. Owners have signalled an intention to possibly redevelop the site, the site owners are responsible for Marrielands Crescent One (AB), it is likely a similar scheme would be considered for this site (residential/ retail scheme). |



Comment

The site is currently occupied and is considered available in the medium to long term.

|                                | ti (Beam Park)<br>OVAL ROAD SOUTH<br>E ENTRANCE<br>E AST ENTRANCE<br>SIERRA DRIVE<br>SIERRA DRIVE                                                                                                                                                  |
|--------------------------------|----------------------------------------------------------------------------------------------------------------------------------------------------------------------------------------------------------------------------------------------------|
| L A                            | Contains Ordnance Survey data © Crown copyright and database right 2019