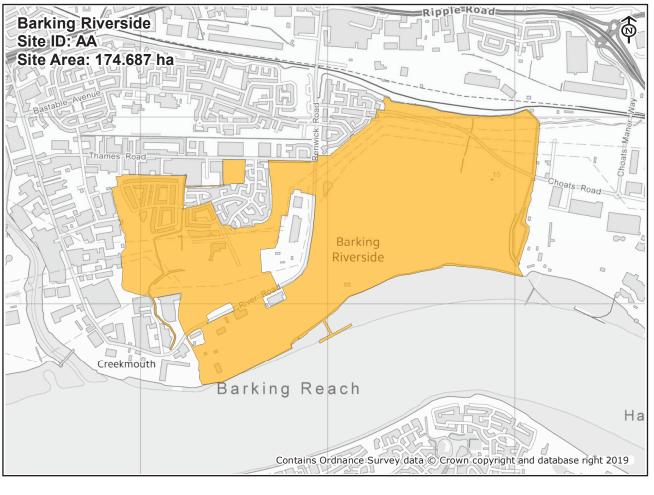

| Existing Use                   | Industrial, commercial, residential, public open space and nature conservation.                                                                                      |
|--------------------------------|----------------------------------------------------------------------------------------------------------------------------------------------------------------------|
| Policy Designations            | District Centre, Neighbourhood Centre<br>SINC: The River Thames and tidal tributaries<br>SINC: Goresbrook and the Ship & Shovel Sewer<br>SSA SM1: Barking Riverside  |
| Possible Future<br>Use Options | Residential led mixed use development                                                                                                                                |
| PTAL                           | 1a and 1b                                                                                                                                                            |
| Comment                        | The developers intend to continue to implement the site in alignment with the planning permission 04/01230/OUT. The scheme is currently being implemented in phases. |