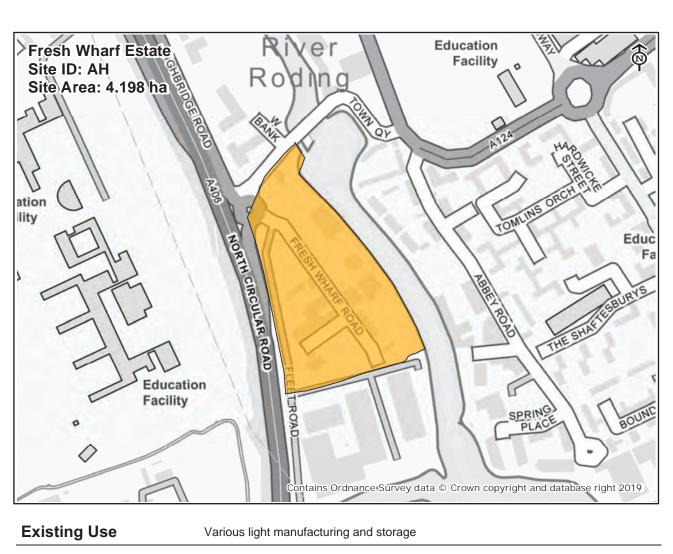

BTCSSA2 - Fresh Wharf Estate

**Policy Designations** 

| Possible Future<br>Use Options | Residential led mixed use development                                                                                                                                                                                                                                                              |
|--------------------------------|----------------------------------------------------------------------------------------------------------------------------------------------------------------------------------------------------------------------------------------------------------------------------------------------------|
| PTAL                           | 1b and 2                                                                                                                                                                                                                                                                                           |
| Comment                        | The site owners have intention to build the site out in alignment with their outline permission (14/01196/OUT) followed by Section 73 application &17/01736/REM and 19/01511/REM (911 residential units).<br>The site is also adjacent to The River Thames and tidal tributaries SINC designation. |