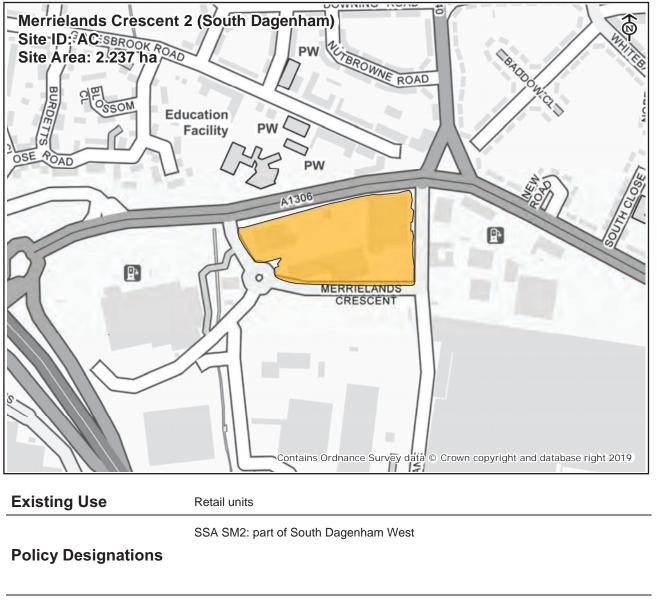

| Possible Future<br>Use Options | Residential led mixed use development                                                                                                                                                                                                                                                                                                                                                      |
|--------------------------------|--------------------------------------------------------------------------------------------------------------------------------------------------------------------------------------------------------------------------------------------------------------------------------------------------------------------------------------------------------------------------------------------|
| PTAL                           | 3                                                                                                                                                                                                                                                                                                                                                                                          |
| Comment                        | The site currently does not benefit from planning permission. However, it is likely that, the site would come available over the emerging plan period. Owners have signalled an intention to possibly redevelop the site, the site owners are responsible for Marrielands Crescent One (AB), it is likely a similar scheme would be considered for this site (residential/ retail scheme). |