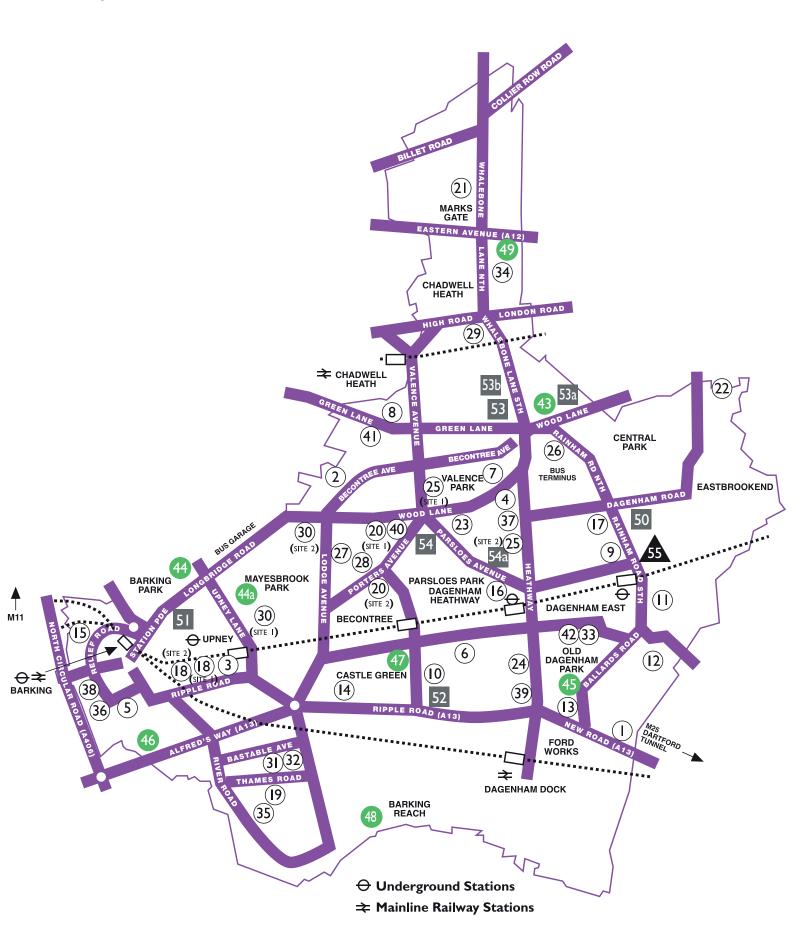

## Contact details of our schools

| Map<br>number                    | School name                                                      |  |  |  |
|----------------------------------|------------------------------------------------------------------|--|--|--|
| O Primary schools (ages 4 to 11) |                                                                  |  |  |  |
| 1                                | Beam Primary, Oval Road North, Dagenham, RM10 9ED                |  |  |  |
| 2                                | Becontree Primary, Stevens Road, Dagenham, RM8 2QR               |  |  |  |
| 3                                | Eastbury Primary, Dawson Avenue, Barking IG11 9QQ                |  |  |  |
| 4                                | Five Elms Primary, Wood Lane, Dagenham, RM9 5TB                  |  |  |  |
| 5                                | Gascoigne Primary, Gascoigne Road, Barking, IG11 7DR             |  |  |  |
| 6                                | Godwin Primary, Finneymore Road, Dagenham, RM9 6JH               |  |  |  |
| 7                                | Grafton Primary, Grafton Road, Dagenham, RM8 3EX                 |  |  |  |
| 8                                | Henry Green Primary, Green Lane, Dagenham, RM8 1UR               |  |  |  |
| 9                                | Hunters Hall Primary, Alibon Road, Dagenham, RM10 8DE            |  |  |  |
| 10                               | James Cambell Primary, Langley Crescent, Dagenham, RM9 6TD       |  |  |  |
| 11                               | John Perry Primary, Charles Road, Dagenham, RM10 8UR             |  |  |  |
| 12                               | Leys Primary, Leys Avenue, Dagenham, RM10 9YR                    |  |  |  |
| 13                               | Marsh Green Primary, South Close, Dagenham, RM10 9NJ             |  |  |  |
| 14                               | Monteagle Primary, Burnham Road, Dagenham, RM9 4RB               |  |  |  |
| 15                               | Northbury Primary, North Street, Barking, IG11 8JA               |  |  |  |
| 16                               | Parsloes Primary, Spurling Road, Dagenham, RM9 5RH               |  |  |  |
| 17                               | Richard Alibon Primary, Alibon Road, Dagenham, RM10 8DF          |  |  |  |
| 10                               | Ripple Primary School, Suffolk Road, Barking, IG11 7QS - Site 1  |  |  |  |
| 18                               | Ripple Primary School, Westbury site, Barking, IG11 7PT - Site 2 |  |  |  |
| 19                               | Riverside Primary School, 40 Thames Road, Barking, IG11 0HZ      |  |  |  |
| 00                               | Roding Primary, Hewett Road, Dagenham, RM8 2XS - Site 1          |  |  |  |
| 20                               | Roding Primary, Cannington Road, Dagenham, RM9 4BL - Site 2      |  |  |  |
| 21                               | Rose Lane Primary, Rose Lane, Chadwell Heath, RM6 5NJ            |  |  |  |
| 22                               | Rush Green Primary, Dagenham Road, Romford, RM7 0TL              |  |  |  |
| 23                               | Southwood Primary, Keppel Road, Dagenham, RM9 5LT                |  |  |  |
| 24                               | Thomas Arnold Primary, Rowdowns Road, Dagenham, RM9 6NH          |  |  |  |
| 0.5                              | Valence Primary, Bonham Road, Dagenham, RM8 3AR - Site 1         |  |  |  |
| 25                               | Valence Primary, St Georges Road, Dagenham, RM8 5AH - Site 2     |  |  |  |
| 26                               | William Bellamy Primary, Frizlands Lane, Dagenham, RM10 7HX      |  |  |  |

| Map<br>number                                                    | School name                                                                          |
|------------------------------------------------------------------|--------------------------------------------------------------------------------------|
| O Infant schools (ages 4 to 7) and junior schools (ages 7 to 11) |                                                                                      |
| 27                                                               | Dorothy Barley Infant, Davington Road, Dagenham, RM8 2LL                             |
| 28                                                               | Dorothy Barley Junior, Ivinghoe Road, Dagenham, RM8 2NB                              |
| 29                                                               | Furze Infant, Bennett Road, Chadwell Heath, RM6 6ES                                  |
|                                                                  | Manor Primary School (Infants only),<br>Sandringham Road, Barking, IG11 9AG - Site 1 |
| 30                                                               | Manor Primary School, Longbridge Road, Dagenham, RM8 2FL - Site 2                    |
|                                                                  | Manor Junior, Sandringham Road, Barking, IG11 9AG                                    |
| 31                                                               | Thames View Infants, Bastable Avenue, Barking, IG11 0LG                              |
| 32                                                               | Thames View Junior, Bastable Avenue, Barking, IG11 0LG                               |
| 33                                                               | Village Infant, Ford Road, Dagenham, RM10 9JS                                        |
| 34                                                               | Warren Junior, Gordon Road, Chadwell Heath, RM6 6DA                                  |

| number | Concornanto                                                     |  |  |
|--------|-----------------------------------------------------------------|--|--|
|        |                                                                 |  |  |
| O Fai  | O Faith Primary schools (ages 4 to 11)                          |  |  |
| F35    | George Carey CofE Primary, Minter Road, Barking IG11 0FJ        |  |  |
| F36    | St Joseph's Catholic Primary, The Broadway, Barking, IG11 7AR   |  |  |
| F37    | St Joseph's Catholic Primary, Connor Road, Dagenham, RM9 5UL    |  |  |
| F38    | St Margarets C of E Primary, North Street, Barking, IG11 8AS    |  |  |
| F39    | St Peter's Catholic Primary, Goresbrook Road, Dagenham, RM9 6UU |  |  |
| F40    | St Teresa Catholic Primary, Bowes Road, Dagenham, RM8 2XJ       |  |  |
|        |                                                                 |  |  |

| Map<br>number                         | School name                                               |
|---------------------------------------|-----------------------------------------------------------|
|                                       |                                                           |
| O Faith Junior schools (ages 7 to 11) |                                                           |
| F42                                   | William Ford C of E Junior, Ford Road, Dagenham, RM10 9JS |

St Vincent's Catholic Primary, Burnside Road, Dagenham, RM8 2JN

| number    |                                                                                                                       |  |  |
|-----------|-----------------------------------------------------------------------------------------------------------------------|--|--|
| Sec       | Secondary schools (ages 11 to 19)                                                                                     |  |  |
| F43       | All Saints Catholic School, Terling Road, Dagenham, RM8 1JT                                                           |  |  |
| 44<br>44a | Barking Abbey School, Longbridge Road, Barking, IG11 8UF<br>Barking Abbey School, Sandringham Road, Barking, IG11 9AG |  |  |
| 45        | Dagenham Park Church of England School,<br>School Road, Dagenham, RM10 9QH                                            |  |  |
| 46        | Greatfields School, St Mary's, Barking, IG11 7TD                                                                      |  |  |
| 47        | Jo Richardson Community School, Castle Green,<br>Gale Street, Dagenham, RM9 4UN                                       |  |  |
| 48        | Riverside School, Renwick Road, Barking, IG11 0FU                                                                     |  |  |
| 49        | The Warren School, Whalebone Lane North, Chadwell Heath, RM6 6SB                                                      |  |  |

School name

| All-through schools (ages 4 to 19) These schools are not open for all year groups yet. Please ask our staff for more details. |                                                                                 |  |
|-------------------------------------------------------------------------------------------------------------------------------|---------------------------------------------------------------------------------|--|
| 50                                                                                                                            | Eastbrook School, Dagenham Road, Dagenham, RM10 7UR                             |  |
| 51                                                                                                                            | Eastbury Community School, Hulse Avenue, Barking, IG11 9UW                      |  |
| 52                                                                                                                            | Goresbrook school, Ripple Road, Dagenham, RM9 6XW                               |  |
| 53                                                                                                                            | Robert Clack School, Green Lane, Dagenham, RM8 1AL (Secondary)                  |  |
| 53a                                                                                                                           | Robert Clack School, Gosfield Road, Dagenham, RM8 1JU (Secondary)               |  |
| 53b                                                                                                                           | Robert Clack School, Lymington Fields Site, Dagenham, RM8 1FL (Primary)         |  |
| 54                                                                                                                            | Sydney Russell School, Parsloes Avenue,<br>Dagenham, RM9 5QT <b>(Secondary)</b> |  |
| 54a                                                                                                                           | Sydney Russell School, Fanshawe Avenue,<br>Dagenham, RM9 5QA ( <b>Primary</b> ) |  |

| number                                           | School name                                                                                  |
|--------------------------------------------------|----------------------------------------------------------------------------------------------|
| ▲ Technical and training schools (ages 14 to 19) |                                                                                              |
| 55                                               | Elutec - East London University Technical College,<br>Rainham Road South, Dagenham, RM10 7XS |