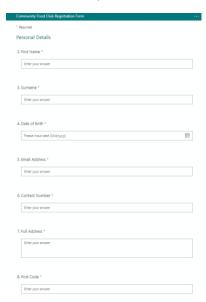

3. You will then need to enter your personal details, contact details and address (Your address will help the team locate your closest Community Food Club)

4. Once you have done the above scroll further down the form and it will ask you about the property you reside in and who lives there with you.