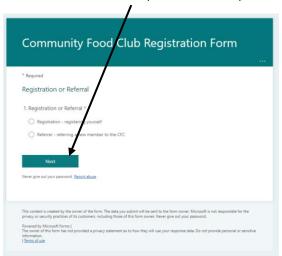

## Community Food Club Application

1. Once you are on the Community Food Club page you will need to select the application button (if you are eligible for the support)

2. After clicking the link, it will bring you to the first page of the application. You will need to select the first option and then press 'Next'.