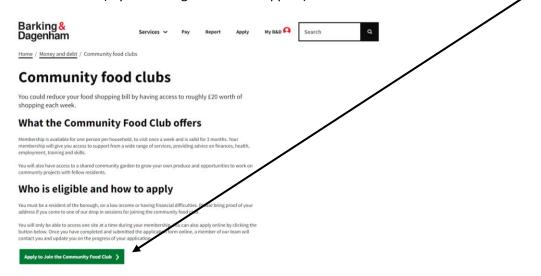

## Community Food Club Application

1. Once you are on the Community Food Club page you will need to select the application button (if you are eligible for the support)

2. After clicking the link, it will bring you to the first page of the application. You will need to select the first option and then press 'Next'.