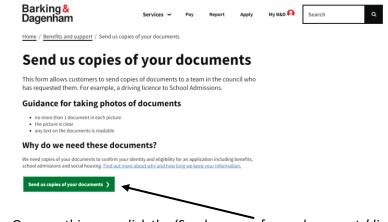

## **Document Submission**

1. Once you have clicked on the link you will be taken to the page below:

- 2. Once on this page click the 'Send a copy of your documents' links
- 3. The next step you want to do is to check from the list what you are submitting for

## Send us copies of your documents

4. The next step is to enter your customer reference/ benefit reference number

5. You will then need to select from the list what documents you are submitting. Once you have selected from the list what you are submitting you will need to click on 'Upload or take photos of your documents'