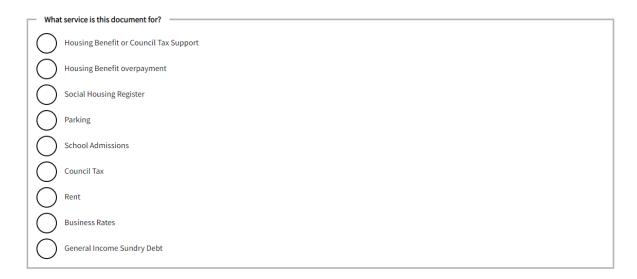

- 6. Please bear in mind how many documents you can submit and what kind they are. This information is on the page where you upload the documents.
- 7. Once added you will need to enter your name and contact number. If you have an email address, please also enter this information. Once you have filled out the form you can click submit.