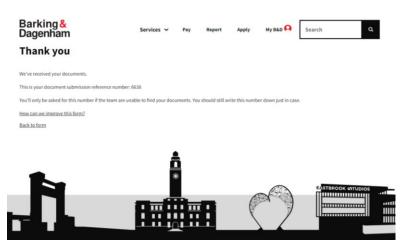

8. Once submitted you will receive the below message:

Please make a note of the number as you can use this when contacting the department to check on the status of your submission.