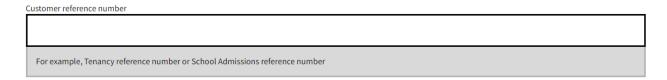

## Send us copies of your documents

4. The next step is to enter your customer reference/ benefit reference number

5. You will then need to select from the list what documents you are submitting. Once you have selected from the list what you are submitting you will need to click on 'Upload or take photos of your documents'