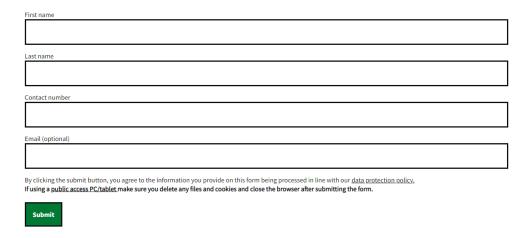

- 6. Please bear in mind how many documents you can submit and what kind they are. This information is on the page where you upload the documents.
- 7. Once added you will need to enter your name and contact number. If you have an email address, please also enter this information. Once you have filled out the form you can click submit.