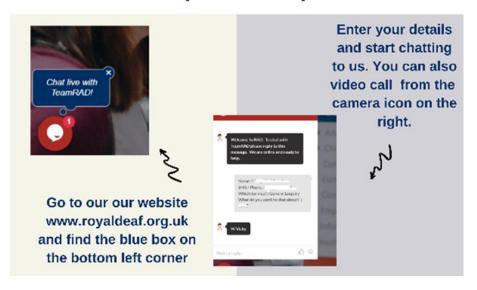

# National Helpline contacts: Royal Association for the Deaf

https://www.royaldeaf.org.uk/services/for-families/independent-living/

Telephone: 0300 688 2525 Text Phone: 0300 688 2527

SMS: 07851 423 866

Email: info@royaldeaf.org.uk