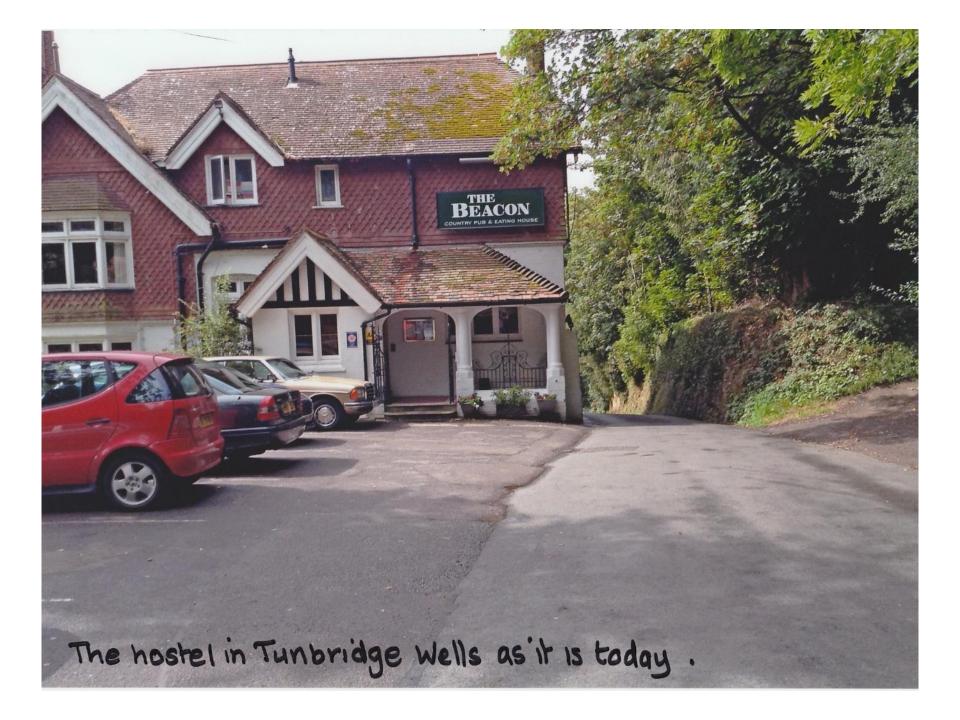

## DEUTSCHES REICH

REISEPASS

DEUTSCHESR REISEPASS Nr. 7365
Strict Land The NAME DES PASSINHABERS Trankenberg Eleonere BEGLEITET VON SEINER EHEFRAI UND VON KINDERN STAATSANGEHÖRIGKEIT: DEUTSCHES REICH

Susie and others at the Beacon Hostel in Turnbridge Wells