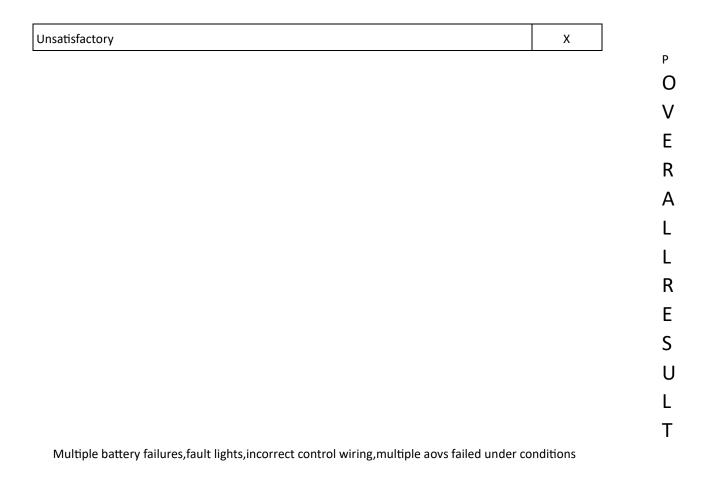

| POWER AND CONTROLS WIRING                                                                                                               | VERIFIED |
|-----------------------------------------------------------------------------------------------------------------------------------------|----------|
|                                                                                                                                         |          |
| Condition of Power and Controls Wiring satisfactory                                                                                     | х        |
| Communication cables between panels earths used as another core,(3 core in place,5 core r fault lights also showing on multiple panels. | needed)  |

| Д                                                                                                             | OV TERMINALS                    | VERIFIED |  |  |
|---------------------------------------------------------------------------------------------------------------|---------------------------------|----------|--|--|
| Location:stairwell and lobby's                                                                                | As Installation Record Drawings | Х        |  |  |
| Operation: Open/close                                                                                         | All AOVs operate                | х        |  |  |
| 16th ,2nd,and 1st floor lobby's failed to activate under conditions. No installation record drawings provided |                                 |          |  |  |

| SMOKE DETECTORS                                                                                                                                 |                                                                                                                        |  |  |  |
|-------------------------------------------------------------------------------------------------------------------------------------------------|------------------------------------------------------------------------------------------------------------------------|--|--|--|
|                                                                                                                                                 |                                                                                                                        |  |  |  |
| As Installation Record Drawings                                                                                                                 | х                                                                                                                      |  |  |  |
| All detectors operated                                                                                                                          | х                                                                                                                      |  |  |  |
| Smoke detection via fire alarm system. Sample size inspected and a were found to be within date.16th floor lobby failed to activate the system. |                                                                                                                        |  |  |  |
|                                                                                                                                                 | As Installation Record Drawings<br>All detectors operated<br>stem. Sample size inspected and a were found to be within |  |  |  |

| POWER SUPPLY                                                                         | VERIFIED |
|--------------------------------------------------------------------------------------|----------|
| Wiring Satisfactory                                                                  | BH       |
| Battery Charger Condition Satisfactory                                               | BH       |
| Battery Condition Satisfactory                                                       |          |
| Battery failiures on floors 16,12,11,and 9. Total number of battery's failed were 10 |          |
|                                                                                      |          |
|                                                                                      |          |